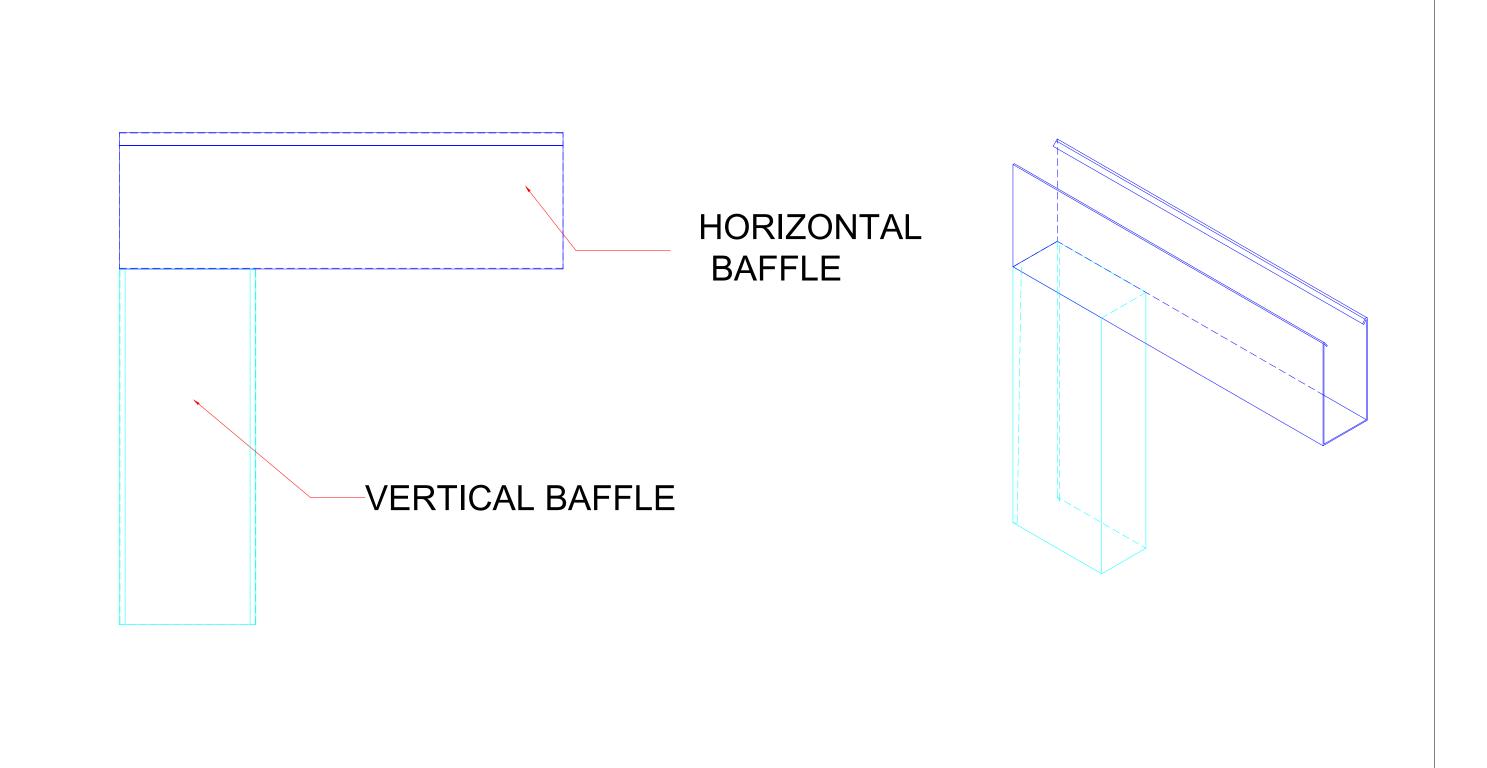

### H+V INSTALLATION DESIGN

### ACCESSORIES DETAIL:

## H+V CONNECTION DETAIL







#### VERTICAL BAFFLE DETAILS



DETAIL - B
BOTTOM MOUNTING DETAIL





## TERMINATION



| 00      | 18-05-2023 | AS PER RCP LAYOUT |        |
|---------|------------|-------------------|--------|
| REV NO. | DATE:      | REMARKS           |        |
|         | TITLE:     |                   | SHEET: |
|         | H+V BAFFLE |                   | 2 OF 2 |



# VERTICAL BAFFLE INSTALLATION WITH U-BASE M6 BOLT U-BASE U-BASE PLATE WITH M6 RIVET NUT BAFFLE CHANNEL BAFFLE END CAP (WELDED TO BAFFLE) -CSK SCREW 75 2MM METAL SECTION X-X ISOMETRIC VIEW ANCHOR CEILING FASTENER AND BOLT **BAFFLE** CHANNEL NUT & WASHER CSK SCREW U BASE 2MM 75X75MM M6 BOLT-METAL BAFFLE STRIP MOUNTING HOLE WILL BE **BLIND INSERT COVERED BY A GROMMET** RIVET NUT DETAIL - B DETAIL - A LD Square Technologies India Pvt.