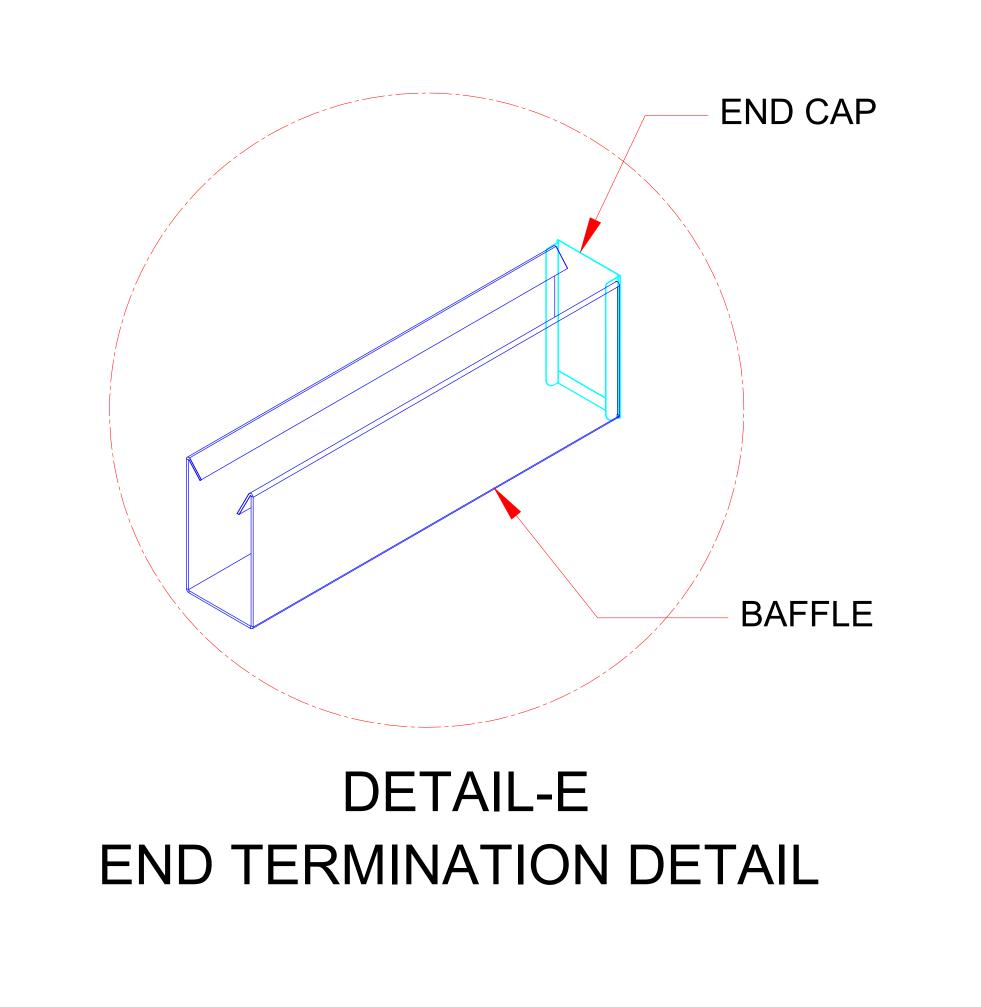

## TERMINATION

| 00      | 18-05-2023 | AS PER RCP LAYOUT |        |
|---------|------------|-------------------|--------|
| REV NO. | DATE:      | REMARKS           |        |
|         | TITLE:     |                   | SHEET: |
|         | H+V BAFFLE |                   | 2 OF 2 |