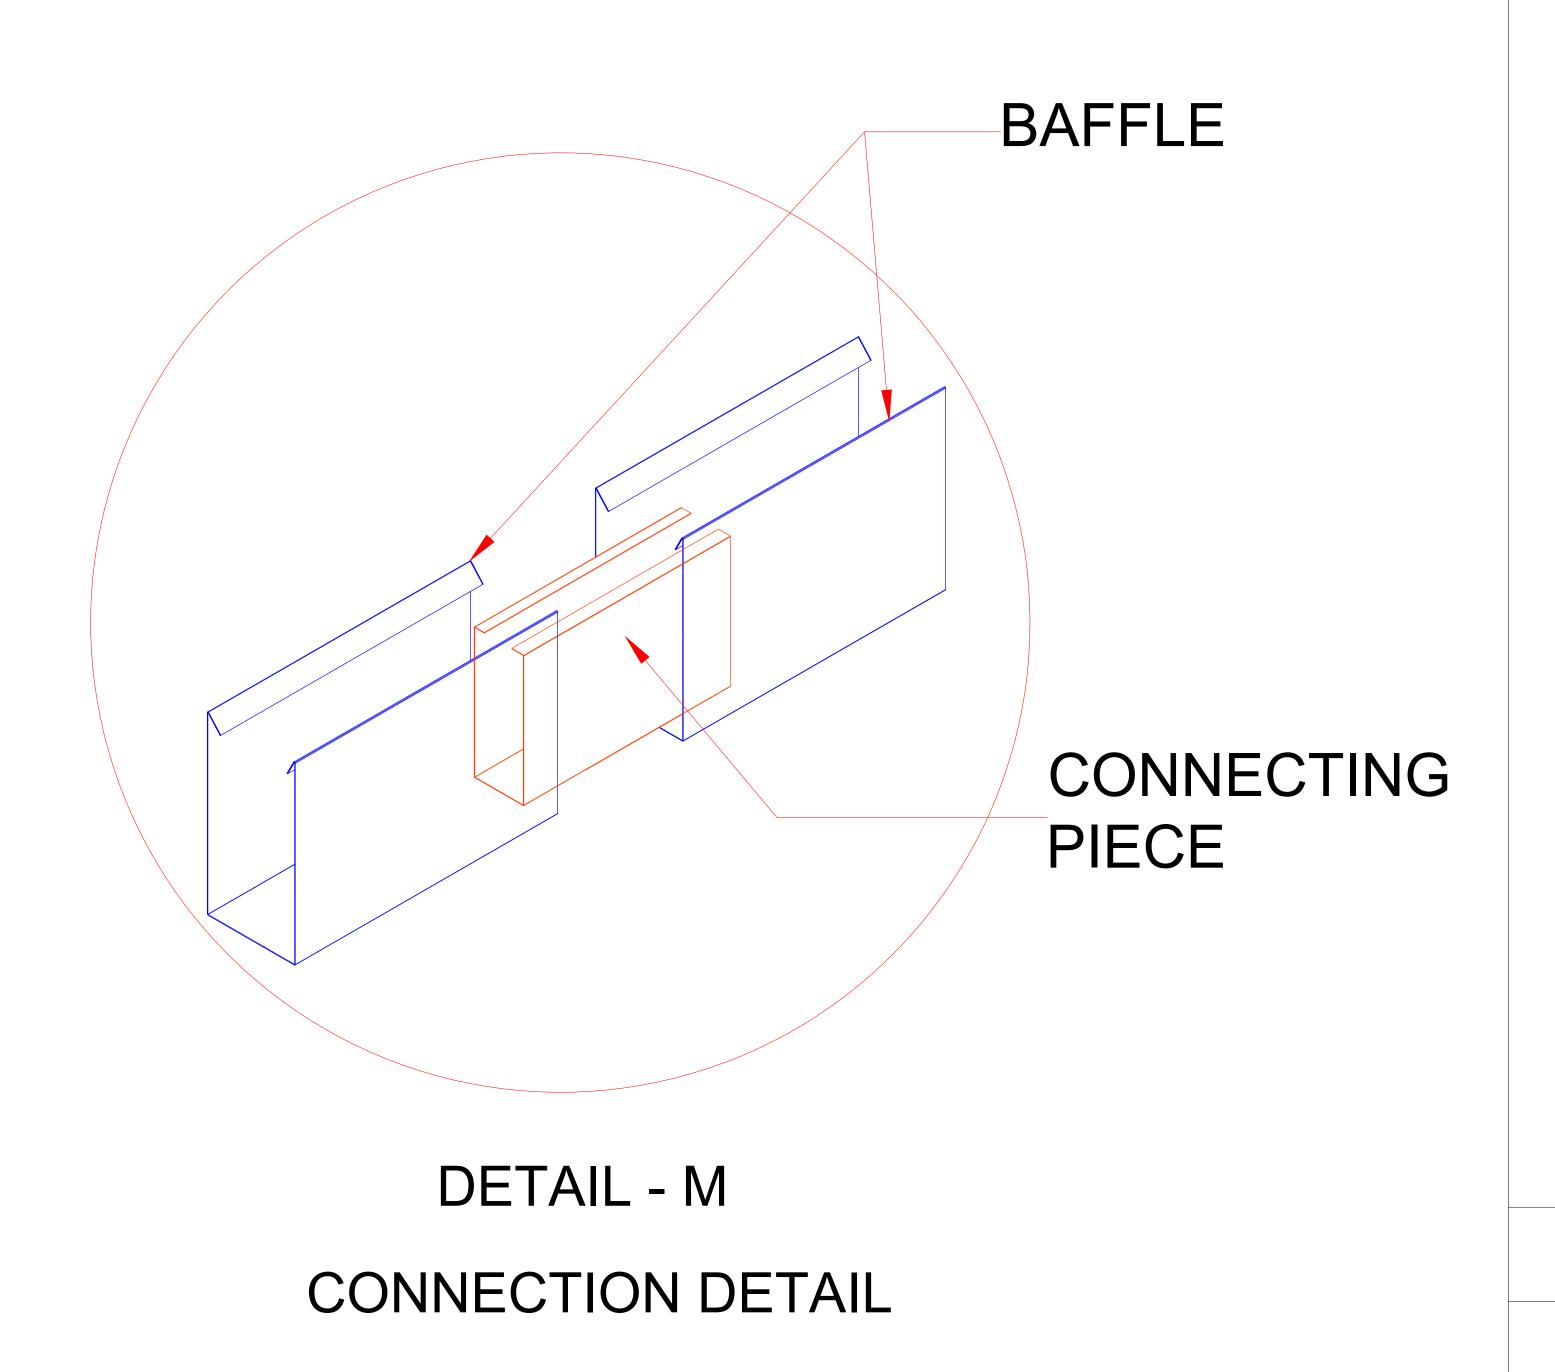

### H+V INSTALLATION DESIGN

### ACCESSORIES DETAIL:

## H+V CONNECTION DETAIL







#### VERTICAL BAFFLE DETAILS



DETAIL - B
BOTTOM MOUNTING DETAIL





## TERMINATION



| 00      | 18-05-2023 | AS PER RCP LAYOUT |        |
|---------|------------|-------------------|--------|
| REV NO. | DATE:      | REMARKS           |        |
|         | TITLE:     |                   | SHEET: |
|         | H+V BAFFLE |                   | 2 OF 2 |



# VERTICAL BAFFLE INSTALLATION WITH U-BASE M6 BOLT U-BASE U-BASE PLATE WITH M6 RIVET NUT BAFFLE CHANNEL BAFFLE END CAP (WELDED TO BAFFLE) -CSK SCREW 75 2MM METAL SECTION X-X ISOMETRIC VIEW ANCHOR CEILING FASTENER AND BOLT **BAFFLE** CHANNEL NUT & WASHER CSK SCREW U BASE 2MM 75X75MM M6 BOLT-METAL BAFFLE STRIP MOUNTING HOLE WILL BE **BLIND INSERT COVERED BY A GROMMET** RIVET NUT DETAIL - B DETAIL - A LD Square Technologies India Pvt. Ltd.