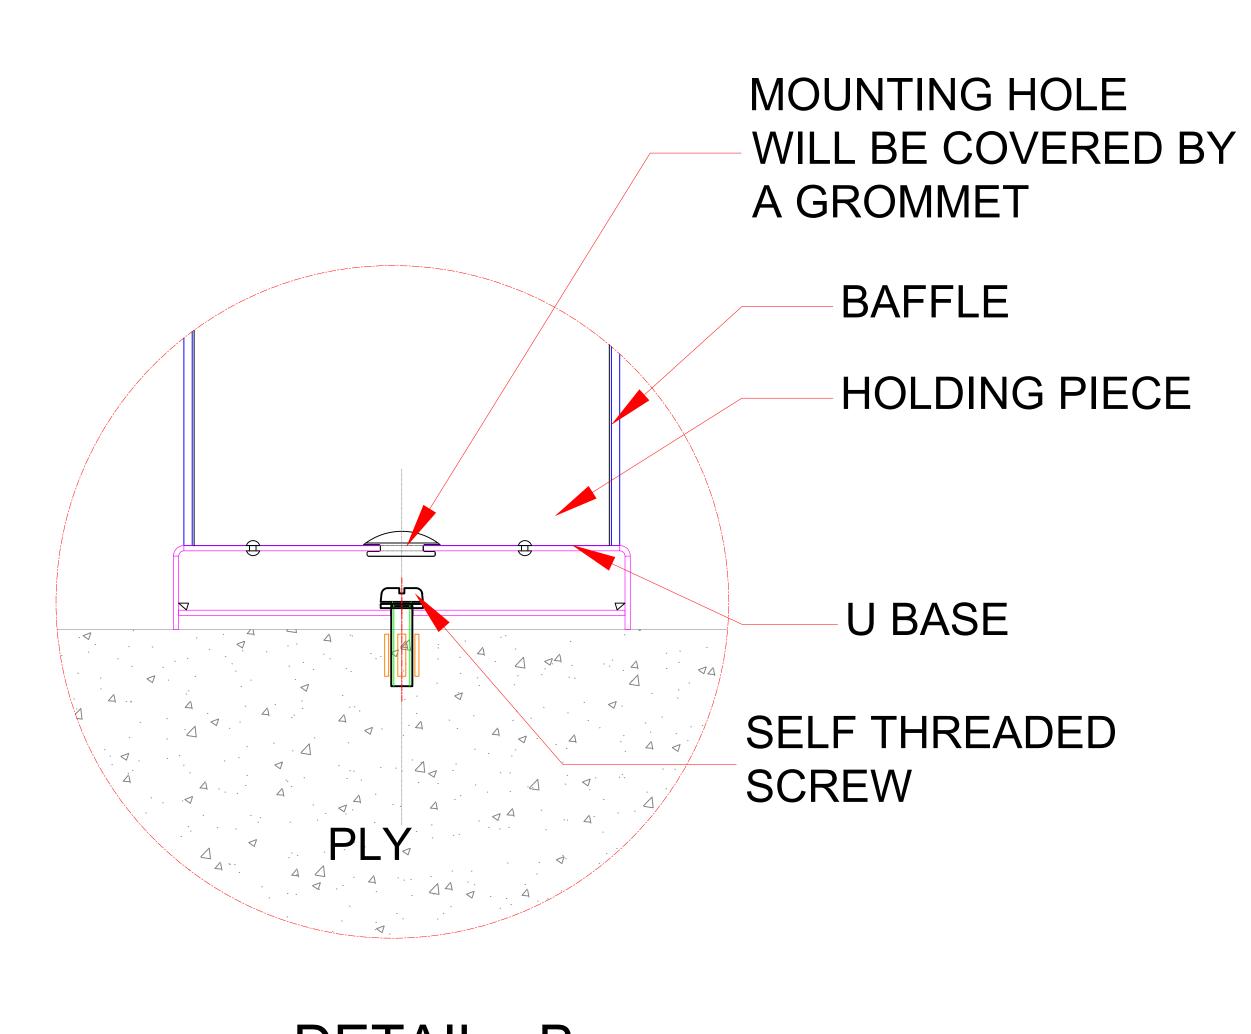

#### VERTICAL BAFFLE DETAILS

DETAIL - B
BOTTOM MOUNTING DETAIL

# VERTICAL BAFFLE INSTALLATION WITH U-BASE M6 BOLT U-BASE U-BASE PLATE WITH M6 RIVET NUT BAFFLE CHANNEL BAFFLE END CAP (WELDED TO BAFFLE) -CSK SCREW 75 2MM METAL SECTION X-X ISOMETRIC VIEW ANCHOR CEILING FASTENER AND BOLT **BAFFLE** CHANNEL NUT & WASHER CSK SCREW U BASE 2MM 75X75MM M6 BOLT-METAL BAFFLE STRIP MOUNTING HOLE WILL BE **BLIND INSERT COVERED BY A GROMMET** RIVET NUT DETAIL - B DETAIL - A LD Square Technologies India Pvt. Ltd.