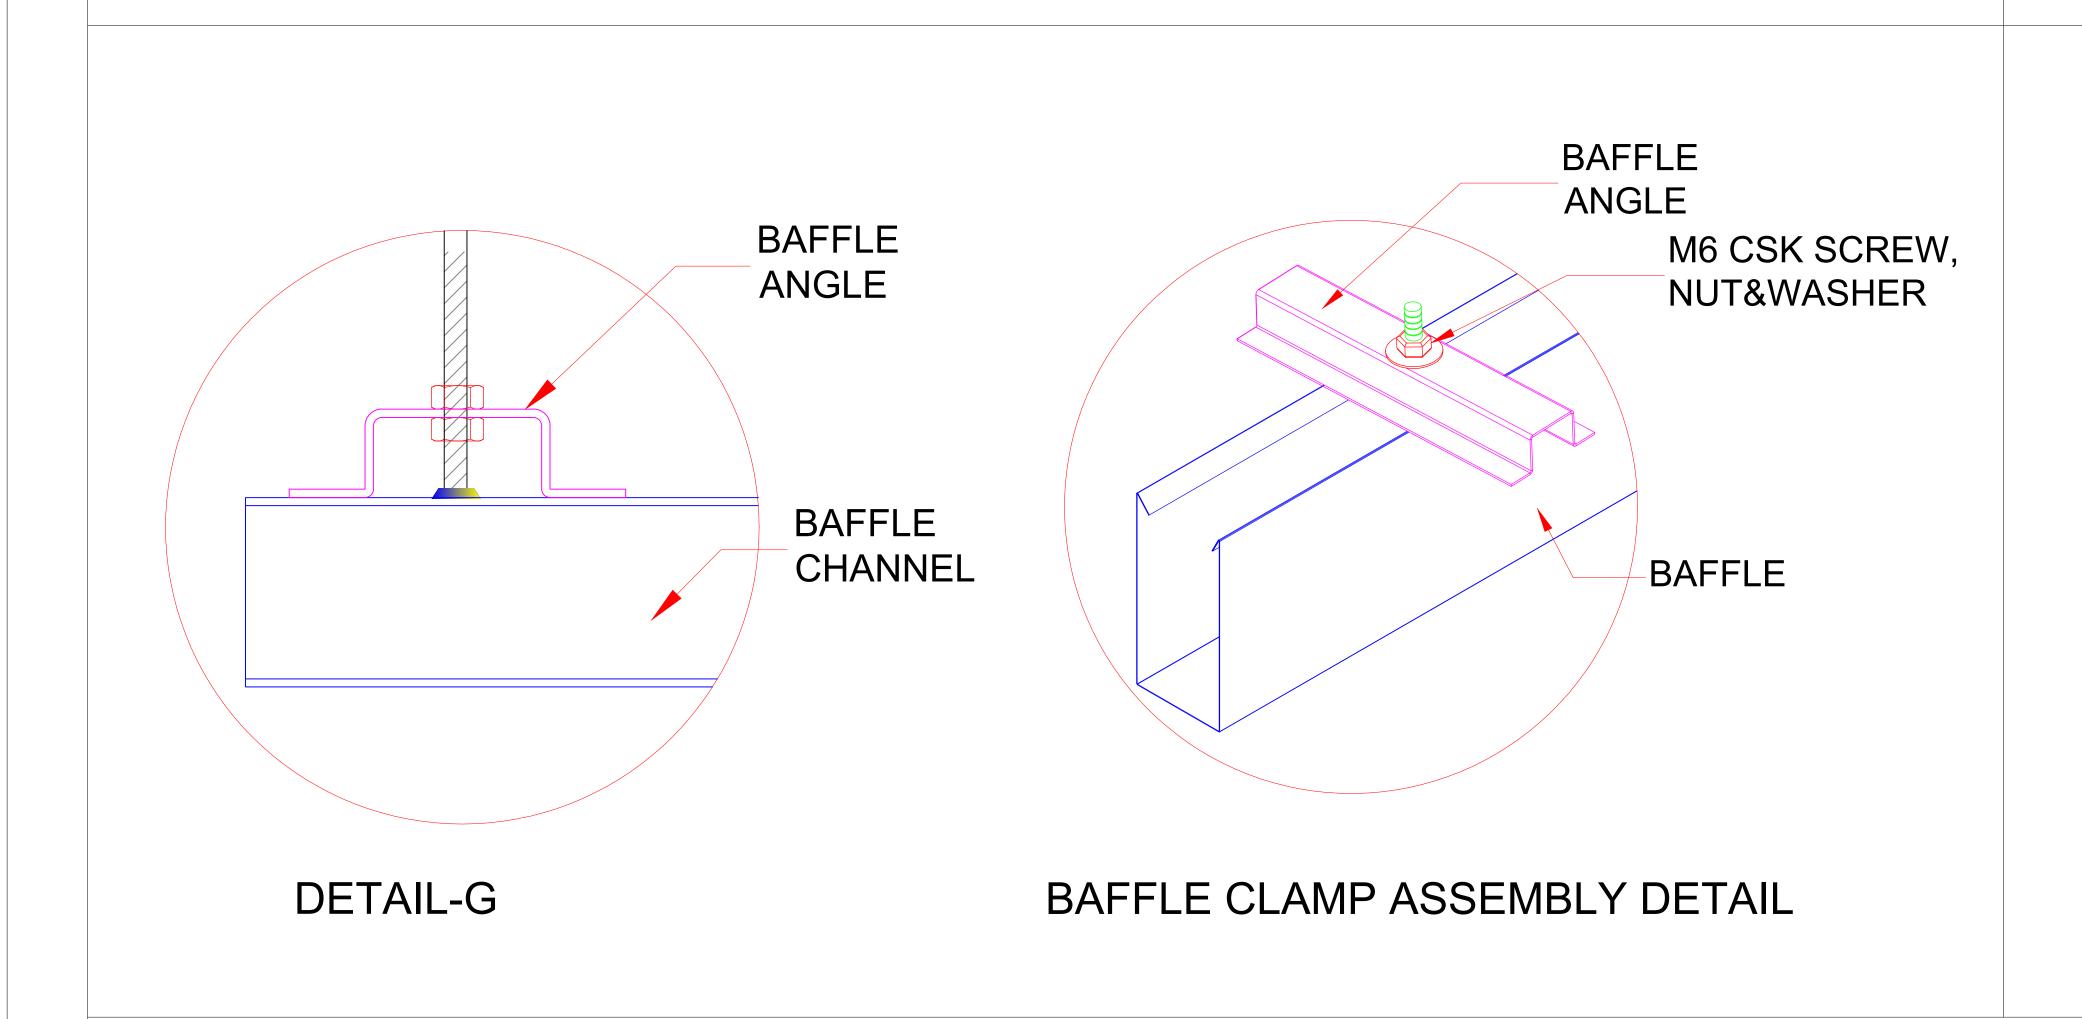

### H+V INSTALLATION DESIGN

### ACCESSORIES DETAIL:

## H+V CONNECTION DETAIL







#### VERTICAL BAFFLE DETAILS



DETAIL - B
BOTTOM MOUNTING DETAIL





## TERMINATION



| 00      | 18-05-2023 | AS PER RCP LAYOUT |        |
|---------|------------|-------------------|--------|
| REV NO. | DATE:      | REMARKS           |        |
|         | TITLE:     |                   | SHEET: |
|         | H+V BAFFLE |                   | 2 OF 2 |



# VERTICAL BAFFLE INSTALLATION WITH U-BASE M6 BOLT U-BASE U-BASE PLATE WITH M6 RIVET NUT BAFFLE CHANNEL BAFFLE END CAP (WELDED TO BAFFLE) -CSK SCREW 75 2MM METAL SECTION X-X ISOMETRIC VIEW ANCHOR CEILING FASTENER AND BOLT **BAFFLE** CHANNEL NUT & WASHER CSK SCREW U BASE 2MM 75X75MM M6 BOLT-METAL BAFFLE STRIP MOUNTING HOLE WILL BE **BLIND INSERT COVERED BY A GROMMET** RIVET NUT DETAIL - B DETAIL - A LD Square Technologies India P