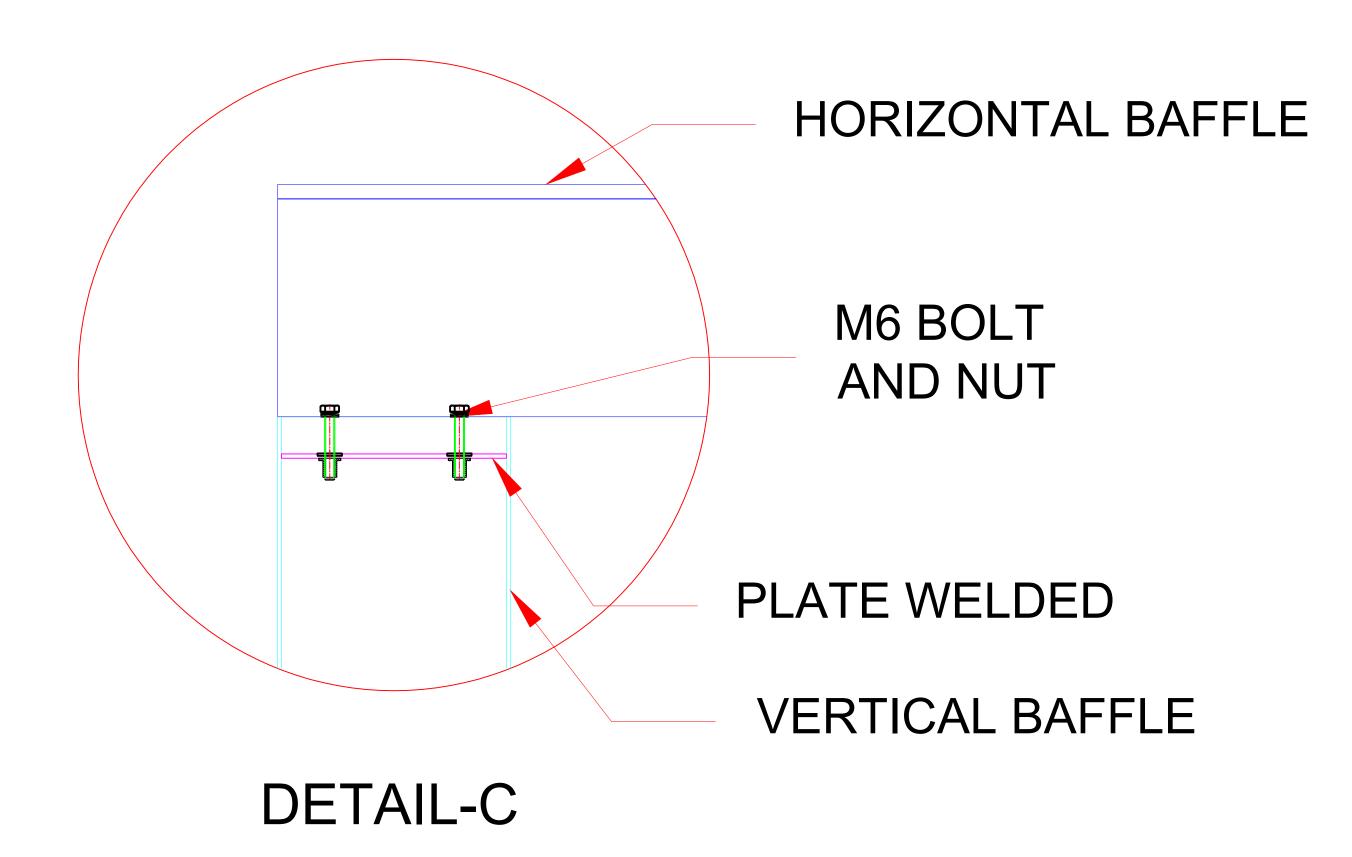

### H+V INSTALLATION DESIGN

### ACCESSORIES DETAIL:

## H+V CONNECTION DETAIL







#### VERTICAL BAFFLE DETAILS



DETAIL - B
BOTTOM MOUNTING DETAIL





## TERMINATION



| 00      | 18-05-2023 | AS PER RCP LAYOUT |        |
|---------|------------|-------------------|--------|
| REV NO. | DATE:      | REMARKS           |        |
|         | TITLE:     |                   | SHEET: |
|         | H+V BAFFLE |                   | 2 OF 2 |



# VERTICAL BAFFLE INSTALLATION WITH U-BASE M6 BOLT U-BASE U-BASE PLATE WITH M6 RIVET NUT BAFFLE CHANNEL BAFFLE END CAP (WELDED TO BAFFLE) -CSK SCREW 75 2MM METAL SECTION X-X ISOMETRIC VIEW ANCHOR CEILING FASTENER AND BOLT **BAFFLE** CHANNEL NUT & WASHER CSK SCREW U BASE 2MM 75X75MM M6 BOLT-METAL BAFFLE STRIP MOUNTING HOLE WILL BE **BLIND INSERT COVERED BY A GROMMET** RIVET NUT DETAIL - B DETAIL - A LD Square Technologies India Pvt